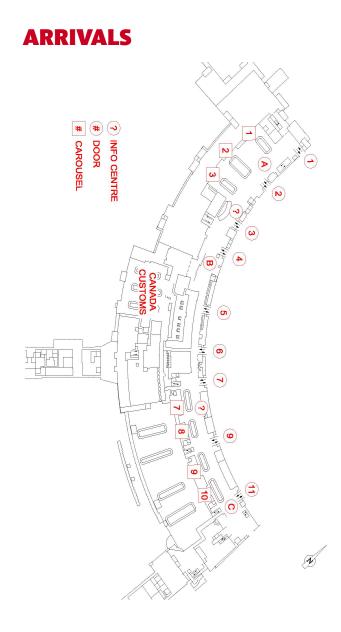

| CALGARY AIRPORT AUTHORITY<br>ADMINISTRATION OFFICES |                                     | (403) 735-1200                        |
|-----------------------------------------------------|-------------------------------------|---------------------------------------|
| Hours of Opera                                      | ation: Monday to Frid               | lay, 08:00-16:30                      |
| Mezzanine                                           | Level                               | Directly above U.S. check-in counters |
| CALGARY P                                           | OLICE SERVICE                       | (403) 735-7400                        |
| CANADA CU<br>Hours of Opera                         | ISTOMS OFFICE<br>ation: 24/7        | (403) 292-8777                        |
| Arrivals                                            | Door 5                              |                                       |
| CANADA IM<br>Hours of Opera                         | <b>MIGRATION OFF</b><br>ation: 24/7 | ICE (888) 242-2100                    |
| Arrivals                                            | Door 9                              |                                       |

#### For items lost at YYC:

| Arrivals | Door 7-9      | Information Centre  |
|----------|---------------|---------------------|
|          | Across from B | aggage Carousel 7-8 |

For items lost on an airplane, contact Airline directly (See Airline Information).

#### LUGGAGE STORAGE

| Arrivals Door 7-9 Information Cen |
|-----------------------------------|
|-----------------------------------|

#### PAGING

(403) 735-1449

Arrivals

Door 7-9 Information Centre

#### **RETAIL SHOPS & SERVICES PRE-SECURITY**

| Arrivals                       |              |  |
|--------------------------------|--------------|--|
| Mac's                          | Doors 1 & 11 |  |
| Shiatsu Massage Chairs         | Door 2       |  |
| Skyway Wine & Liquor           | Door 2       |  |
| Jugo Juice                     | Door 3       |  |
| Travelex - Foreign Exchange    | Door 4       |  |
| Tim Hortons                    | Door 6       |  |
| Information Centre             | Door 7-9     |  |
| Departures                     |              |  |
| Chick-fil-A                    | Door 4-5     |  |
| The Local Rustic Market        |              |  |
| Luggage Wrap Express           | Door 8       |  |
| Rundle Boulevard               | Door 7-10    |  |
| A Touch of Petals              |              |  |
| Cloud Nine Liquor              |              |  |
| Cut N Jet                      |              |  |
| Flames FanAttic                |              |  |
| Flippers Arcade                |              |  |
| Franklin's Shoe Shine          |              |  |
| June's Gifts                   |              |  |
| Montana's Cookhouse            |              |  |
| Purdy's Chocolates             |              |  |
| Relay                          |              |  |
| Riley & McCormick Western Wear |              |  |
| Sandstone Pharmacies           |              |  |
| Scents Forever                 |              |  |

#### WASHROOMS

| Arrivals   | Door 1                                        |                                      |  |
|------------|-----------------------------------------------|--------------------------------------|--|
|            | Door 3                                        | Behind Jugo Juice                    |  |
|            | Door 9-11                                     |                                      |  |
| Departures | Door 2                                        | By Concourse A Security              |  |
|            | Door 4                                        | Entrance to A                        |  |
|            | Door 7-8                                      | Rundle Boulevard Shops, by UPS Store |  |
|            | Door 10                                       | Banff Hall Shops, beside Bentley     |  |
| Mezzanine  | Destinations Food Court                       |                                      |  |
|            | By Calgary Airport Authority Reception Office |                                      |  |
|            | By Information Technology and                 |                                      |  |
|            | Telecommunications Office                     |                                      |  |
|            | By Silver Dart Meeting Room                   |                                      |  |
| Concourses | Washrooms a                                   | vailable in all Concourses           |  |

#### WHITE HAT VOLUNTEERS

(403) 735-1384

| Volunteer & Visitor Reception Center |          |                           |
|--------------------------------------|----------|---------------------------|
| Arrivals                             | Door 3-4 | Meeting Place C           |
| Administration Office                |          |                           |
| Arrivals                             | Door 7-9 | Behind Baggage Carousel 9 |
| Debbie Stah                          | I        | (403) 735-1251            |
| Grant Tarlet                         | on       | (403) 735-1375            |
| Ashley Adelantar                     |          | (403) 735-1568            |