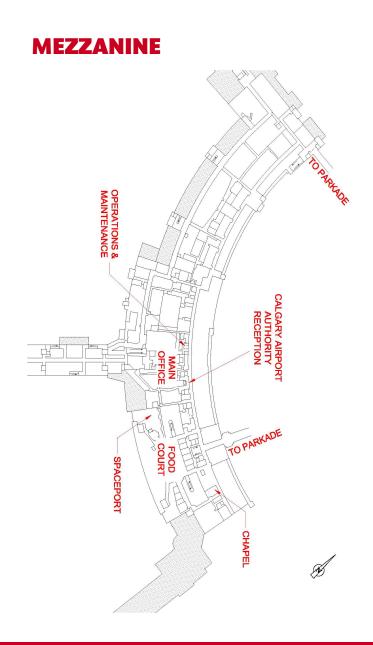

#### **CHAPEL – INTERFAITH AVIATION MINISTRY**

Mezzanine Door 8-9 +15 (Near Destinations Food Court)

#### **FOOD COURT**

| Mezzanine   | Destinations Food Court | pre-security  |
|-------------|-------------------------|---------------|
| Concourse A | Aero Food Court         | post-security |

For full list of dining options, see Retail Shops & Services

#### Employee Parking

Mezzanine Level

By Pass Control

Hours of operation: Mon - Fri 08:00 - 16:00 closed 12:30 - 1:00 for lunch

| HOTEL DELTA                      | CALGARY AI       | RPORT                                                                      |
|----------------------------------|------------------|----------------------------------------------------------------------------|
| Departures                       | Door 9           | Across +15 from Main Terminal                                              |
| HOTEL SHUT                       | TLES             |                                                                            |
| Arrivals                         | Door 4           | Bus Bays 16-17                                                             |
|                                  | and tourism info | URISM CALGARY<br>rmation, paging services, lost & found,<br>e translation. |
| Arrivals<br>(403) 735-           |                  | Across from Baggage Carousel 7-8                                           |
| INFO TRAVEL                      | ALBERTA          |                                                                            |
| Open Season                      | al               | Arrivals                                                                   |
| 1-800-ALBERTA                    |                  | Door 2-3                                                                   |
| KIDS PLAY AI                     | REAS             |                                                                            |
| Arrivals                         | Door 3-4         |                                                                            |
| Departures                       | Door 1           |                                                                            |
| LIMOUSINE/S<br>Provided by Allie |                  | <b>CE</b> (403) 299-9555                                                   |

#### PASS CONTROL OFFICE

(403) 735-1320

(Restricted Area Identification Card)

Mezzanine Level

(Between Calgary Airport Authority reception and Destinations food

court)

#### **SPACEPORT - FREE ADMISSION**

Mezzanine Destinations Food Court