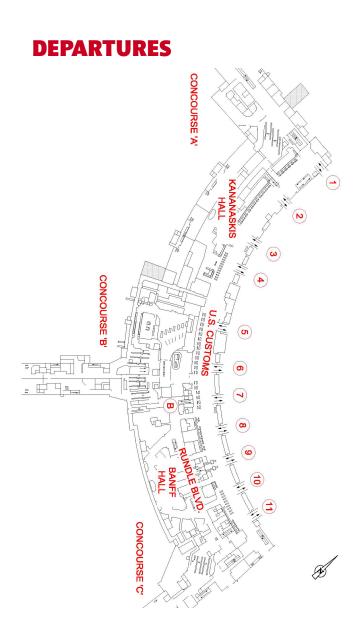

## **ALPHABETICAL LISTINGS**

| AIRLINES  | DEPARTURES LEVEL                    |
|-----------|-------------------------------------|
| Door 1-2  | Air North                           |
| Door 1-2  | British Airways                     |
| Door 2-3  | WestJet (Domestic/International)    |
| Door 2    | KLM                                 |
| Door 4    | Air Transat                         |
| Door 4    | Canjet                              |
| Door 4    | Condor                              |
| Door 4    | Sunquest Vacations                  |
| Door 4    | Sunwing Airlines                    |
| Door 4    | Thomas Cook Airlines                |
| Door 5-8  | Air Canada (US)                     |
|           | Alaska/Horizon Air                  |
|           | American Airlines                   |
|           | Delta                               |
|           | US Airways                          |
|           | United Airlines                     |
|           | WestJet (US)                        |
| Door 9-11 | Air Canada (Domestic/International) |
|           | Air Canada Express                  |
|           | Central Mountain Air                |

#### CAR RENTALS ON AIRPORT

Operate out of Airport Rental Car Centre

| Departures | Door 5-6       |
|------------|----------------|
| Avis       | (800) 230-4898 |
| Alamo      | (877) 222-9075 |
| Budget     | (800) 268-8900 |
| Dollar     | (800) 800-3665 |
| Thrifty    | (403) 221-1962 |
| Enterprise | (403) 233-8021 |
| Hertz      | (800) 654-3131 |
| National   | (403) 221-1690 |

#### **NEXUS/CANPASS OFFICE**

Appointments for pre-approved border crossing into Canada and the United States.

Departures Door 5-6

#### **US DEPARTURE CHECK-IN KIOSKS**

| Departures         | Check-in Position |
|--------------------|-------------------|
| Air Canada         |                   |
| Alaska/Horizon Air | C01-02            |
| American Airlines  | C23-C26           |
| Delta              | C18-C22           |
| United Airlines    | C03-C12           |
| US Airways         | C13-C17           |
| WestJet            | C27-C40           |
|                    |                   |

#### **US CONNECTING BAGGAGE**

| Departures | Door 7-8 | US Departures behind Check-in |
|------------|----------|-------------------------------|
|            |          | Position #10                  |

#### **US CUSTOMS ENTRANCE**

Departures Door 6-7 US Departures behind Check-in

#### (403) 221-1634

Hours of Operation: Tues: 07:30-09:30, Sat/Sun: 07:30-11:00

Departures Door 4-5 Across from Chick-fil-A

#### VISA WAIVER PROGRAM COMPUTERS

ESTA: Electronic System for Travel Authorization

Departures Door 4-5 Across from Chick-fil-A