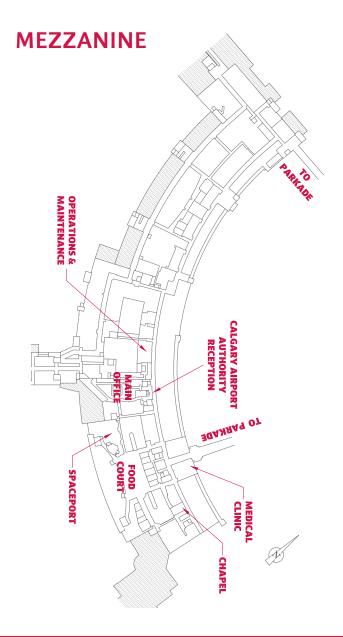

# CALGARY AIRPORT AUTHORITY (403) 735-1200 ADMINISTRATION OFFICES

Hours of Operation: Monday to Friday 08:00-16:30

Mezzanine Level

Directly above U.S. check-in counters

#### **CHAPEL – INTERFAITH AVIATION MINISTRY**

Mezzanine +15 by Delta Hotel (South of Food Court)

# **FOOD COURT**

| Mezzanine   | Destinations Food Court |
|-------------|-------------------------|
| Concourse D | Aero Food Court         |

For full list of dining options, see Retail Shops & Services

#### **PASS CONTROL OFFICE**

(403) 735-1320

#### (Employee Airport Access Passes)

Mezzanine Level Between Calgary Airport Authority reception/office and food court

#### **SPACEPORT - FREE ADMISSION**

| Mezzanine D | estinations) | Food | l Court |
|-------------|--------------|------|---------|
|-------------|--------------|------|---------|