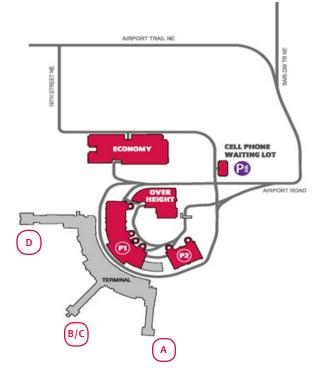

# PARKING

| <br> |
|------|
| <br> |
|      |
|      |
|      |
|      |
|      |
| <br> |
| <br> |
| <br> |
|      |
| <br> |
|      |
|      |
|      |

The Calgary Airport Authority 2000 Airport Road NE, Calgary, AB T2E 6W5 Tel: 403.735.1200 Fax: 403.735.1281 www.yyc.com