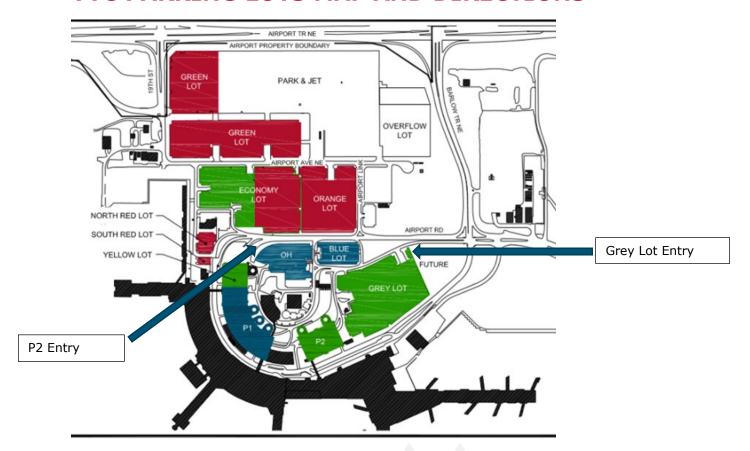

#### **Grey Lot**

- Come off Airport Trail and head southbound on Barlow
- Make the right hand turn onto Airport Road
- Move over to the far-left lane
- Take the left-hand turn (first left) after the Blue Lot
- Follow around to the left, watch for traffic coming out of the Parkade Toll Booths
- Grey Lot entry/exit is on the right-hand side about 75 metres ahead

### Parkade 2

- Come off Airport Trail and head southbound on Barlow
- Make the right hand turn onto Airport Road
- Move to the left lane
- Follow signs for P2 International and USA destinations
- Pass the entry to P1 on your left, and proceed carefully along the roadway (pedestrians use the walkways on a regular basis – be careful)
- When approaching P2, Use the right-hand gate as this is the entry that has a card reader