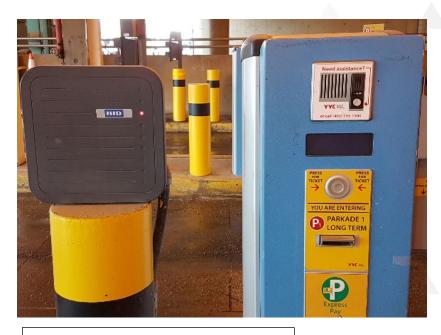

il and head southbound on Barlow
- Make the right hand turn onto Airport Road
- Move over to the far-left lane
- Take the left-hand turn (first left) after the Blue Lot
- Follow around to the left, watch for traffic coming out of the Parkade Toll Booths
- Grey Lot entry/exit is on the right-hand side about 75 metres ahead

### Parkade 2

- Come off Airport Trail and head southbound on Barlow
- Make the right hand turn onto Airport Road
- Move to the left lane
- Follow signs for P2 International and USA destinations
- Pass the entry to P1 on your left, and proceed carefully along the roadway (pedestrians use the walkways on a regular basis – be careful)
- When approaching P2, Use the right-hand gate as this is the entry that has a card reader





# P1 Long Term Entry





**Right Hand** 



Present RAIC to the scan pad