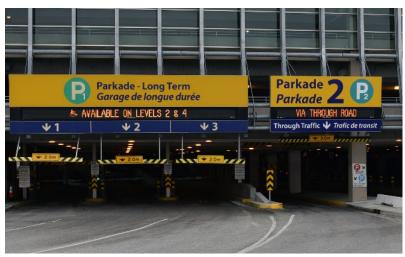

### Parkade 2

- Come off Airport Trail and head southbound on Barlow
- Make the right hand turn onto Airport Road
- Move to the left lane
- Follow signs for P2 International and USA destinations
- Pass the entry to P1 on your left, and proceed carefully along the roadway (pedestrians use the walkways on a regular basis – be careful)
- When approaching P2, Use the right-hand gate as this is the entry that has a card reader